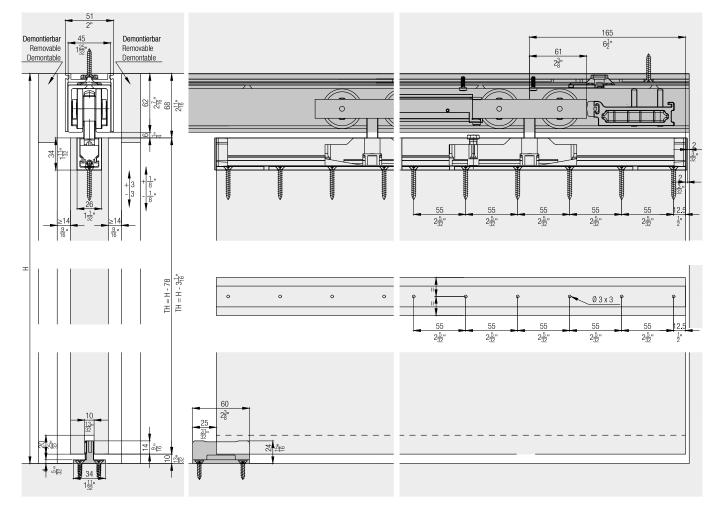

## Installation examples

## Set for 1 wooden door up to 120 kg (264 lbs.)

|                                                                                                                                                                                                                                                                                                                                                                                                                                                                                                                                                                                                                                                                                                                                                                                                                                                                                                                                                                                                                                                                                                                                                                                                                                                                                                                                                                                                                                                                                                                                                                                                                                                                                                                                                                                                                                                                                                                                                                                                                                                                                                                                |                                                                                  | No.   |       |
|--------------------------------------------------------------------------------------------------------------------------------------------------------------------------------------------------------------------------------------------------------------------------------------------------------------------------------------------------------------------------------------------------------------------------------------------------------------------------------------------------------------------------------------------------------------------------------------------------------------------------------------------------------------------------------------------------------------------------------------------------------------------------------------------------------------------------------------------------------------------------------------------------------------------------------------------------------------------------------------------------------------------------------------------------------------------------------------------------------------------------------------------------------------------------------------------------------------------------------------------------------------------------------------------------------------------------------------------------------------------------------------------------------------------------------------------------------------------------------------------------------------------------------------------------------------------------------------------------------------------------------------------------------------------------------------------------------------------------------------------------------------------------------------------------------------------------------------------------------------------------------------------------------------------------------------------------------------------------------------------------------------------------------------------------------------------------------------------------------------------------------|----------------------------------------------------------------------------------|-------|-------|
| Hawa Junior 120 B, for 1 door                                                                                                                                                                                                                                                                                                                                                                                                                                                                                                                                                                                                                                                                                                                                                                                                                                                                                                                                                                                                                                                                                                                                                                                                                                                                                                                                                                                                                                                                                                                                                                                                                                                                                                                                                                                                                                                                                                                                                                                                                                                                                                  |                                                                                  | 25908 |       |
| Set consisting                                                                                                                                                                                                                                                                                                                                                                                                                                                                                                                                                                                                                                                                                                                                                                                                                                                                                                                                                                                                                                                                                                                                                                                                                                                                                                                                                                                                                                                                                                                                                                                                                                                                                                                                                                                                                                                                                                                                                                                                                                                                                                                 | of:                                                                              | 25908 | No.   |
|                                                                                                                                                                                                                                                                                                                                                                                                                                                                                                                                                                                                                                                                                                                                                                                                                                                                                                                                                                                                                                                                                                                                                                                                                                                                                                                                                                                                                                                                                                                                                                                                                                                                                                                                                                                                                                                                                                                                                                                                                                                                                                                                | Two-wheeled running gear,<br>M12, plastic wheels                                 | 2     | 25900 |
|                                                                                                                                                                                                                                                                                                                                                                                                                                                                                                                                                                                                                                                                                                                                                                                                                                                                                                                                                                                                                                                                                                                                                                                                                                                                                                                                                                                                                                                                                                                                                                                                                                                                                                                                                                                                                                                                                                                                                                                                                                                                                                                                | Track stopper, with adjustable retention spring                                  | 1     | 14858 |
|                                                                                                                                                                                                                                                                                                                                                                                                                                                                                                                                                                                                                                                                                                                                                                                                                                                                                                                                                                                                                                                                                                                                                                                                                                                                                                                                                                                                                                                                                                                                                                                                                                                                                                                                                                                                                                                                                                                                                                                                                                                                                                                                | Suspension profile,<br>with plate M12                                            | 2     | 14934 |
|                                                                                                                                                                                                                                                                                                                                                                                                                                                                                                                                                                                                                                                                                                                                                                                                                                                                                                                                                                                                                                                                                                                                                                                                                                                                                                                                                                                                                                                                                                                                                                                                                                                                                                                                                                                                                                                                                                                                                                                                                                                                                                                                | Cover cap for glass<br>suspension profile,<br>plastic, anthracite                | 2     | 20907 |
|                                                                                                                                                                                                                                                                                                                                                                                                                                                                                                                                                                                                                                                                                                                                                                                                                                                                                                                                                                                                                                                                                                                                                                                                                                                                                                                                                                                                                                                                                                                                                                                                                                                                                                                                                                                                                                                                                                                                                                                                                                                                                                                                | Bottom guide, zero tole-<br>rance, groove width 10 mm<br>(13/32"), plastic black | 1     | 14427 |
| 1                                                                                                                                                                                                                                                                                                                                                                                                                                                                                                                                                                                                                                                                                                                                                                                                                                                                                                                                                                                                                                                                                                                                                                                                                                                                                                                                                                                                                                                                                                                                                                                                                                                                                                                                                                                                                                                                                                                                                                                                                                                                                                                              | Screw-on rubber door stop                                                        | 1     | 10629 |
| المراجع المراج | Suspension assembly locking wrench                                               | 1     | 14861 |

# **Running tracks**

|         |                                                      | mm<br>(inch)           | No.   |
|---------|------------------------------------------------------|------------------------|-------|
| <u></u> | Running track,<br>aluminum, anodized,<br>pre-drilled | 2,500<br>(8' 2 7/16'') | 14866 |
|         |                                                      | 3,000                  | 14867 |
|         |                                                      | cut to<br>size         | 14871 |

## Assembly set

|                                                                            | No.   |
|----------------------------------------------------------------------------|-------|
| Set for mountable and demountable running track, up to 2500 mm (8'2 7/16") | 25994 |
| Set for mountable and demountable running track, up to 3000 mm (9'10 1/8") | 25996 |

| Set consisting of: |                                                                      | mm<br>(inch)            | 25994 | 25996 | No.   |
|--------------------|----------------------------------------------------------------------|-------------------------|-------|-------|-------|
|                    | Retainer<br>profile with a<br>bayonet lock,<br>aluminum,<br>anodized | 2,535<br>(8' 3 13/16'') | 1     |       | 25915 |
|                    | Small parts to retainer profile, 7-piece set                         |                         | 1     |       | 25993 |
|                    | Retainer<br>profile with a<br>bayonet lock,<br>aluminum,<br>anodized | 3,035<br>(9' 11 1/2 '') |       | 1     | 25916 |
| A PARTY            | Small parts to retainer profile, 9-piece set                         |                         |       | 1     | 25995 |