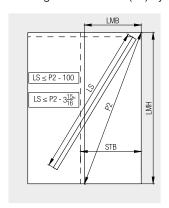

## Calculations of running track length

The length of the running track must be shorter than the diagonal clearance (P2) by at least 100 mm (3 15/16").

LMB = inside clearance LMH = inside height STB = sliding door width P2 = diagonal clearance LS = running track