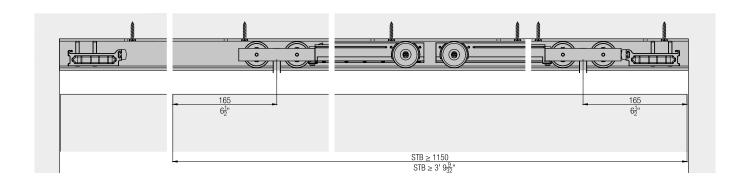

#### **Further installation examples**

## Calculations of running track length

The length of the running track must be shorter than the diagonal clearance (P2) by at least 100 mm (3 15/16").

LMB = inside clearance LMH = inside height STB = sliding door width P2 = diagonal clearance LS = running track

#### **Calculations of door width**

The following factors affect the calculation of the width of the sliding door:

- Open or closed guide groove
- Construction with or without spring stop (27202)