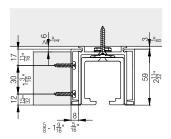

## Installation examples

#### Facing for the retainer profile

The optional clip-on panel made of aluminum can be clipped onto the retainer profile without additional fixing components. For invisible fastening of the lintel panelling, there is the option of covering the clip panel on site, using panels up to 40 mm (1 9/16") thick.