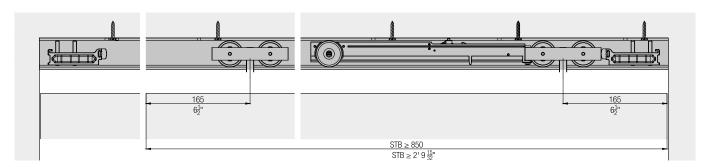

#### **Further installation examples**

## Calculations of running track length

The length of the running track must be shorter than the diagonal clearance (P2) by at least 100 mm (3 15/16").

LMB = inside clearance LMH = inside height STB = sliding door width P2 = diagonal clearance LS = running track

#### **Calculations of door width**

The following factors affect the calculation of the width of the sliding door:

- Open or closed guide groove
- Construction with or without spring stop (27202)