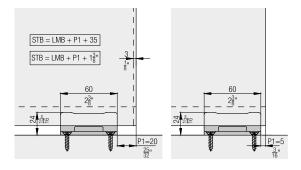

#### **Calculations of door width**

The following factors affect the calculation of the width of the sliding door:

- Open or closed guide groove
- Construction with or without spring stop (27202)

#### Facing for the retainer profile

The optional clip-on panel made of aluminum can be clipped onto the retainer profile without additional fixing components. For invisible fastening of the lintel panelling, there is the option of covering the clip panel on site, using panels up to 40 mm (1 9/16") thick.