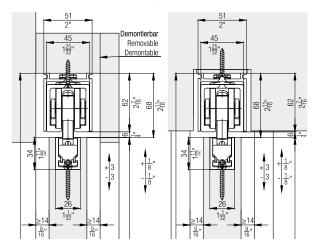

#### **Technical specifications**

Max.

Max. 120 kg (264 lbs.)

↑ Max.

4000 mm (13'1 15/32'')

 $\stackrel{\leftarrow}{=}$  Max.

 $\rightarrow \, \Big] \leftarrow$ 

35-80 mm (1 3/8" to 3 5/32")

#### **Further installation examples**