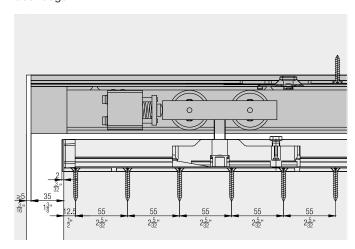

## Installation examples

## Calculations of running track length

The length of the running track must be shorter than the diagonal clearance (P2) by at least 100 mm (3 15/16").

LMB = inside clearance LMH = inside height STB = sliding door width P2 = diagonal clearance LS = running track

#### **Calculations of door width**

The following factors affect the calculation of the width of the sliding door:

- Open or closed guide groove
- Construction with or without spring stop (27202)