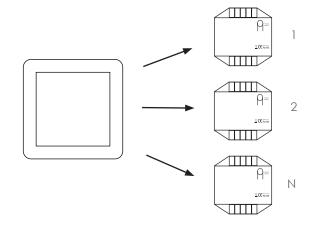

# **POSSIBLE COMBINATIONS**

#### One control on several receivers

 ${\it 1 PushPower control unit can control any number of receivers} \\ {\it control,}.$ 