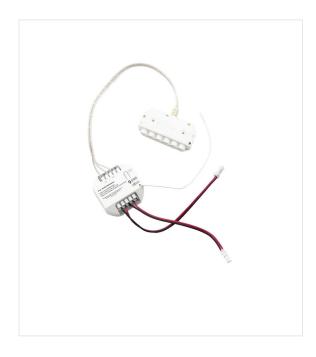

#### **TECHNICAL FEATURES**

Transfer protocol: RF 433 mhz

▶ Range (without mesh): 30 meters (indoors)

▶ IP Rating: IP20

▶ Entrance: 12 - 24 - 48V DC

2 x 150 mm connection cable with SIRO MONO plug

2 x 3A = max 72 Watt @24V DC

Output power: 144 Watt @ 24V DC

1 x 150 mm connection cable with 6-way distribution

6A per connection = 144 Watt @ 24V DC

6A total = 144 Watt @ 24V DC

Receiver Sensitiy: -110dBm

Dimming method: PWM 1000 Hz