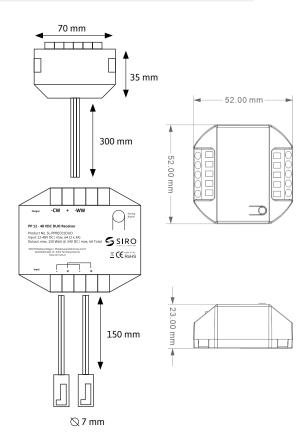

# **TECHNICAL DRAWING**

# **DIMENSIONS**

▶ Housing dimensions (LxDxH): 52 x 52 x 23 mm

Distributor box dimensions (LxWxH): 70 x 35 x 16 mm

#### **TECHNICAL FEATURES**

Transfer protocol: RF 433 mhz

▶ Range (without mesh): 30 meters (indoors)

▶ IP Rating: IP20

▶ Entrance: 12 - 24 - 48V DC

2 x 150 mm connection cable with SIRO MONO plug

2 x 3A = max 72 Watt @24V DC

Output power: 144 Watt @ 24V DC

1 x 150 mm connection cable with 6-way distribution

6A per connection = 144 Watt @ 24V DC

6A total = 144 Watt @ 24V DC

Receiver Sensitiy: -110dBm

Dimming method: PWM 1000 Hz

Operating temperature: 0°C to 55°C

Connecting socket: 2.6 x 2 mm rigid cable / solid conductor

or stranded cable