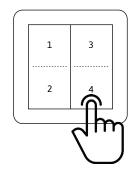

# **GENERAL FUNCTIONS**

1, 2, 3, 42 or 4-way buttonsSingle click:Switching on or offClick and hold:Dimming 0 - 100%

Click and hold when switched off: Night mode (5% brightness)

Single click with door sensor Switching on or off

# **CONNECTING THE CONTROL UNIT & RECEIVER**

press and hold for 3 seconds

Press any button on a PushPower control unit.

2-way switch (2 options) or 4-way switch (4 options) or press the contact point for sensors