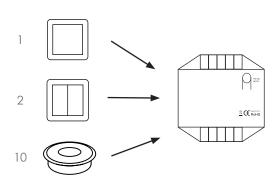

# **POSSIBLE COMBINATIONS**

#### More controls on one receiver

a maximum of 10 PushPower control units (sensors, push buttons, etc.) can be connected to one receiver.