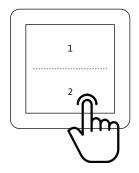

# **GENERAL FUNCTIONS**

1, 2, 3, 42 or 4-way buttonsSingle click:Switching on or offClick and hold:Dimming 0 - 100%

Click and hold when switched off: Night mode (5% brightness)

Single click with door sensor Switching on or off

# **CONNECTING THE CONTROL UNIT & RECEIVER**

press and hold for 3 seconds

Press any button on a PushPower control unit.

2-way switch (2 options) or 4-way switch (4 options) or press the contact point for sensors