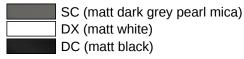

## **Properties**

Hygiene waste bin System 900

- hygiene waste bin with hinged lid
- · the waste bin is detachable
- the lid can be opened by lightly pressing the knee against the bin
- · with sticker to explain operation by knee
- invisible, integrated bag holder
- · lid with soft-close
- · only suitable for wall mounting
- · capacity approx. 6 l
- 310 mm high, 145 mm deep and 205 mm wide
- made of high-quality stainless steel, powder-coated in HEWI colours DX (matt white), DC (matt black) and SC (matt dark grey pearl mica)

## Colours / Surfaces