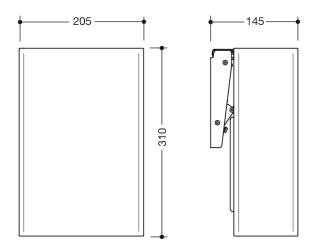

Dimensions in mm

## **Properties**

Hygiene waste bin System 900

- hygiene waste bin with hinged lid
- · the waste bin is detachable
- the lid can be opened by lightly pressing the knee against the bin
- · with sticker to explain operation by knee
- invisible, integrated bag holder
- · lid with soft-close
- · only suitable for wall mounting
- · capacity approx. 6 l
- 310 mm high, 145 mm deep and 205 mm wide
- made of high-quality stainless steel, powder-coated in HEWI colours DX (matt white), DC (matt black) and SC (matt dark grey pearl mica)