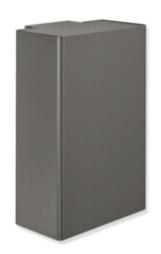

## **Properties**

Hygiene waste bin System 900

- hygiene waste bin with hinged lid
- · the waste bin is detachable
- the lid can be opened by lightly pressing the knee against the bin
- · with sticker to explain operation by knee
- invisible, integrated bag holder
- · lid with soft-close
- · only suitable for wall mounting
- · capacity approx. 6 l
- 310 mm high, 145 mm deep and 205 mm wide
- made of high-quality stainless steel, powder-coated in HEWI colours DX (matt white), DC (matt black) and SC (matt dark grey pearl mica)