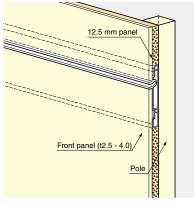

## Installation

1. Decide application position. Make sure to place horizontally.

2. Apply an extra panel (12.5 mm) below the rail. Screw the board in place.

3. Next, apply a second panel (12.55 mm) above the rail.

board.

4. Conceal rail, panels with 2.5 mm - 4.0 mm 5. Attach shelf and shelf holder with screws as shown in the above.

6. Slant the shelf board into the rail slot and drop down once the board is horizontal.