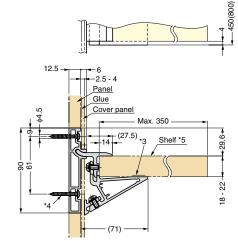

### **Dimensions for Wood Shelf**

\*3: Adhesive tape required. \*4: Required screws: 4×50 \*5: Shelves are not included.

## Installation

1. Decide application position. Make sure to place horizontally.

2. Apply an extra panel (12.5 mm) below the rail. Screw the board in place.

3. Next, apply a second panel (12.55 mm) above the rail.

board.

4. Conceal rail, panels with 2.5 mm - 4.0 mm 5. Attach shelf and shelf holder with screws as shown in the above.

6. Slant the shelf board into the rail slot and drop down once the board is horizontal.