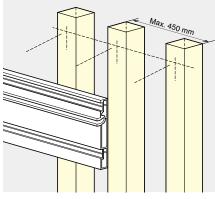

## Installation

1. Decide application position. Make sure to place horizontally.

2. Apply an extra panel (12.5 mm) below the rail. Screw the board in place.

3. Next, apply a second panel (12.55 mm) above the rail.