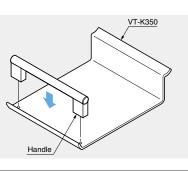

# LAMP

### **Dimensions for Wood Shelf**





\*3: Adhesive tape required. \*4: Required screws: 4×50 \*5: Shelves are not included.

#### **Application Examples**





#### **Application Examples**





Combination of VT-K350 (P.216) and handle.

#### **Application Examples**











- Combination of VT-J2000 (P.216) and handle.
- Aluminium profile that can be cut to length.

BRACKETS & SHELVING SYSTEM



## Installation



1. Decide application position. Make sure to place horizontally.



2. Apply an extra panel (12.5 mm) below the rail. Screw the board in place.



3. Next, apply a second panel (12.55 mm) above the rail.



board.



4. Conceal rail, panels with 2.5 mm - 4.0 mm 5. Attach shelf and shelf holder with screws as shown in the above.



6. Slant the shelf board into the rail slot and drop down once the board is horizontal.

| Item Code   | Item Name |                           | Dimensions                   | Material/Finish                      | Length L | Shelf Thick