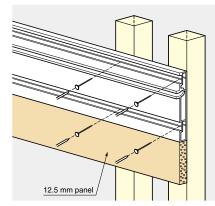

## Installation

1. Decide application position. Make sure to place horizontally.

2. Apply an extra panel (12.5 mm) below the rail. Screw the board in place.

3. Next, apply a second panel (12.55 mm) above the rail.

board.

4. Conceal rail, panels with 2.5 mm - 4.0 mm 5. Attach shelf and shelf holder with screws as shown in the above.

6. Slant the shelf board into the rail slot and drop down once the board is horizontal.