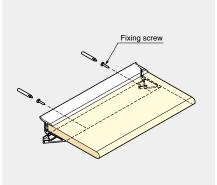

board.

4. Conceal rail, panels with 2.5 mm - 4.0 mm 5. Attach shelf and shelf holder with screws as shown in the above.

6. Slant the shelf board into the rail slot and drop down once the board is horizontal.