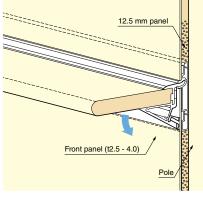

## Installation

1. Decide application position. Make sure to place horizontally.

2. Apply an extra panel (12.5 mm) below the rail. Screw the board in place.

3. Next, apply a second panel (12.55 mm) above the rail.

board.

4. Conceal rail, panels with 2.5 mm - 4.0 mm 5. Attach shelf and shelf holder with screws as shown in the above.

6. Slant the shelf board into the rail slot and drop down once the board is horizontal.