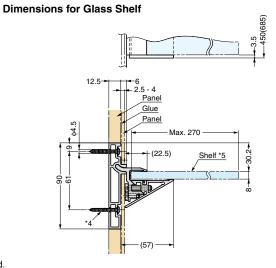

### **Dimensions for Wood Shelf**

\*3: Adhesive tape required. \*4: Required screws: 4×50 \*5: Shelves are not included.

## Installation

1. Decide application position. Make sure to place horizontally.

2. Apply an extra panel (12.5 mm) below the rail. Screw the board in place.

3. Next, apply a second panel (12.55 mm) above the rail.

board.

4. Conceal rail, panels with 2.5 mm - 4.0 mm 5. Attach shelf and shelf holder with screws as shown in the above.

6. Slant the shelf board into the rail slot and drop down once the board is horizontal.