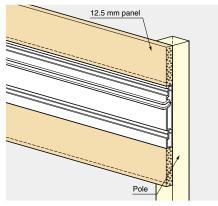

board.

4. Conceal rail, panels with 2.5 mm - 4.0 mm 5. Attach shelf and shelf holder with screws as shown in the above.

6. Slant the shelf board into the rail slot and drop down once the board is horizontal.