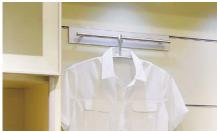

#### **Application Examples**

- Combination of VT-J2000 (P.216) and handle.
- Aluminium profile that can be cut to length.

BRACKETS & SHELVING SYSTEM