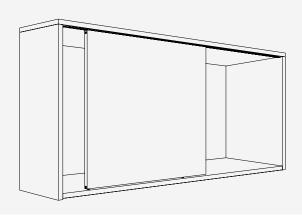

# Fitting for 1-2 top-running wooden doors up to 16 kg (35 lbs.), with groove mounted running track. With soft and self closing mechanism. Design Inslide.

## **Product highlights**

Aesthetics Optimum solution for serving hatches thanks to

the lateral, concealed running system

Comfort Smooth, silent running with Comfort Roller and soft

and self closing system for different door weights

#### **Technical specifications**

Max. 16 kg (35 lbs.)

↑ Max. 1400 mm (4'7 1/8")

← Max. 1000 mm (3'3 3/8")

↑ ← 19–25 mm (3/4" to 31/32")



#### **Installation examples**



# Set for 1 wooden door up to 16 kg (35 lbs.), with height adjustment Always order 2 sets with 2 doors.

|