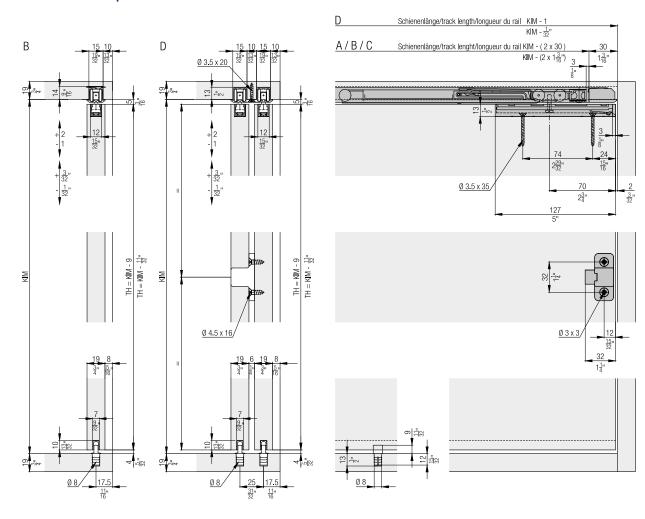

# Fitting for 1-2 top-running wooden doors up to 16 kg (35 lbs.), with groove mounted running track. With soft and self closing mechanism. Design Inslide.

## **Product highlights**

Aesthetics Optimum solution for serving hatches thanks to

the lateral, concealed running system

Comfort Smooth, silent running with Comfort Roller and soft

and self closing system for different door weights

#### **Technical specifications**

Max. 16 kg (35 lbs.)

↑ Max. 1400 mm (4'7 1/8")

← Max. 1000 mm (3'3 3/8")

↑ ← 19–25 mm (3/4" to 31/32")



#### **Installation examples**



# Set for 1 wooden door up to 16 kg (35 lbs.), with height adjustment Always order 2 sets with 2 doors.

|