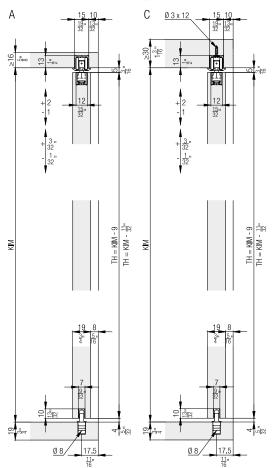

-------------------------------------------------------|-------------------------|--------------|
| Single guide track,<br>for glue fixing,<br>aluminum, anodized | 6,000<br>(19' 8 7/32'') | 053.3296.600 |

# Components 4-point guidance

|                                                                        | No.          |
|------------------------------------------------------------------------|--------------|
| Bottom guide Hawa Clipo IS/<br>Hawa Regal C 16, plastic,<br>anthracite | 040.3124.071 |
| Stopper guide track, plastic, grey                                     | 053.5094.071 |

## **Accessories**

|                             | No.          |
|-----------------------------|--------------|
| Track cleaner, plastic, red | 040.3142.071 |

#### **Further installation examples**



#### **Calculations**



#### 4 point guidance



# Hawa Clipo 16 HM IS

#### Soft close



# Accessories

- Straightening fitting from page 236

# Planning/execution

Further information about the product can be found on www.hawa.com.