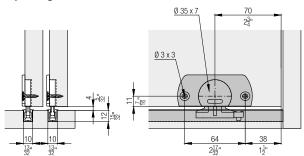

-----|-------------------------|--------------|
| Single guide track,<br>for glue fixing,<br>aluminum, anodized | 6,000<br>(19' 8 7/32'') | 053.3296.600 |

# Components 4-point guidance

|                                                                        | No.          |
|------------------------------------------------------------------------|--------------|
| Bottom guide Hawa Clipo IS/<br>Hawa Regal C 16, plastic,<br>anthracite | 040.3124.071 |
| Stopper guide track, plastic, grey                                     | 053.5094.071 |

## **Accessories**

|                             | No.          |
|-----------------------------|--------------|
| Track cleaner, plastic, red | 040.3142.071 |

#### **Further installation examples**



#### **Calculations**



#### 4 point guidance



# Hawa Clipo 16 HM IS

#### Soft close



# Accessories

- Straightening fitting from page 236

# Planning/execution

Further information about the product can be found on www.hawa.com.