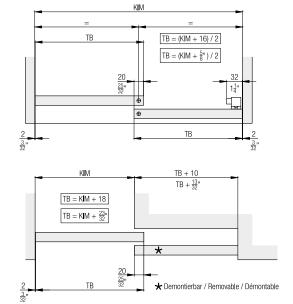

------------------------------|-------------------------|--------------|
| Single guide track,<br>for glue fixing,<br>aluminum, anodized | 6,000<br>(19' 8 7/32'') | 053.3296.600 |

# Components 4-point guidance

|                                                                        | No.          |
|------------------------------------------------------------------------|--------------|
| Bottom guide Hawa Clipo IS/<br>Hawa Regal C 16, plastic,<br>anthracite | 040.3124.071 |
| Stopper guide track, plastic, grey                                     | 053.5094.071 |

## **Accessories**

|                             | No.          |
|-----------------------------|--------------|
| Track cleaner, plastic, red | 040.3142.071 |

#### **Further installation examples**



#### **Calculations**



#### 4 point guidance



# Hawa Clipo 16 HM IS

#### Soft close



# Accessories

- Straightening fitting from page 236

# Planning/execution

Further information about the product can be found on www.hawa.com.