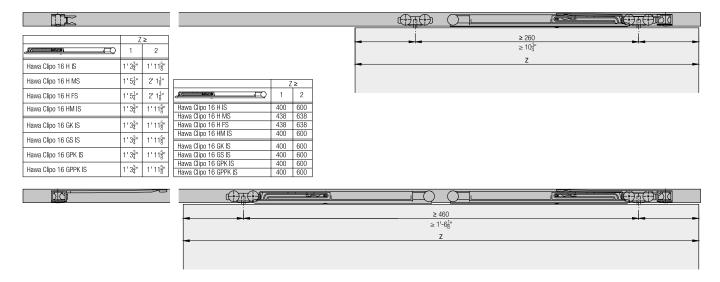

----|
| Single guide track,<br>for glue fixing,<br>aluminum, anodized | 6,000<br>(19' 8 7/32'') | 053.3296.600 |

# Components 4-point guidance

|                                                                        | No.          |
|------------------------------------------------------------------------|--------------|
| Bottom guide Hawa Clipo IS/<br>Hawa Regal C 16, plastic,<br>anthracite | 040.3124.071 |
| Stopper guide track, plastic, grey                                     | 053.5094.071 |

## **Accessories**

|                             | No.          |
|-----------------------------|--------------|
| Track cleaner, plastic, red | 040.3142.071 |

#### **Further installation examples**



#### **Calculations**



#### 4 point guidance



# Hawa Clipo 16 HM IS

#### Soft close



# Accessories

- Straightening fitting from page 236

# Planning/execution

Further information about the product can be found on www.hawa.com.