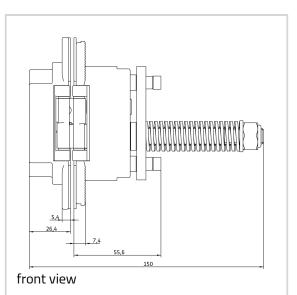

### **Technical details**

| Attributes           | Value    |
|----------------------|----------|
| Overall length       | 110,0 mm |
| Width (door part)    | 24,0 mm  |
| Width (frame part)   | 24,0 mm  |
| Cutter diameter      | 16,0 mm  |
| Collar ring diameter | 27,0 mm  |
| Opening angle        | 180°     |

The installation on doors subject to specific norms has to be verified by the customer according to the national law.

Alternatively, the routing can be carried out with a cutter diameter of 14,0 mm and a collar ring diameter of 25,0 mm.