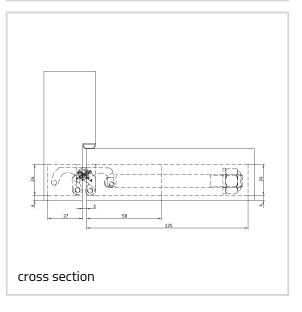

### **Technical details**

| Attributes           | Value    |
|----------------------|----------|
| Overall length       | 110,0 mm |
| Width (door part)    | 24,0 mm  |
| Width (frame part)   | 24,0 mm  |
| Cutter diameter      | 16,0 mm  |
| Collar ring diameter | 27,0 mm  |
| Opening angle        | 180°     |

The installation on doors subject to specific norms has to be verified by the customer according to the national law.

Alternatively, the routing can be carried out with a cutter diameter of 14,0 mm and a collar ring diameter of 25,0 mm.