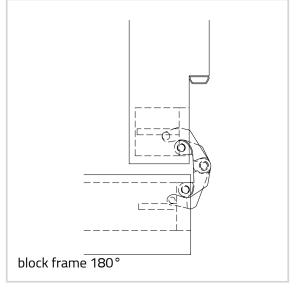

### **Technical details**

| Attributes           | Value    |
|----------------------|----------|
| Overall length       | 110,0 mm |
| Width (door part)    | 24,0 mm  |
| Width (frame part)   | 24,0 mm  |
| Cutter diameter      | 16,0 mm  |
| Collar ring diameter | 27,0 mm  |
| Opening angle        | 180°     |

The installation on doors subject to specific norms has to be verified by the customer according to the national law.

Alternatively, the routing can be carried out with a cutter diameter of 14,0 mm and a collar ring diameter of 25,0 mm.