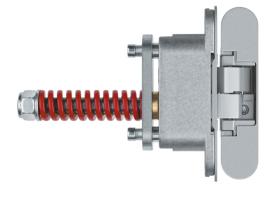

## **Product features**

- self closing hinge system
- closing power from 40 kg up to 60 kg
- completely concealed hinge system
- for timber and aluminium frames
- for unrebated residential doors
- adjustable closing power when door is installed
- material zamak / steel

## ANSELMI - AN 107 3D C60

closing hinge per door leaf (900 x 2100 mm).

Finishes shown on the model version AN 160 3D. Deviations possible with this model version.

The self closing hinge has to be used only in combination with the given hinges and has to be installed at half the height of the door leaf, approximately at the same height of the lock (magnetic lock recommended).