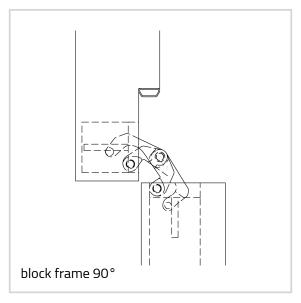

### **Technical details**

| Attributes           | Value    |
|----------------------|----------|
| Overall length       | 110,0 mm |
| Width (door part)    | 24,0 mm  |
| Width (frame part)   | 24,0 mm  |
| Cutter diameter      | 16,0 mm  |
| Collar ring diameter | 27,0 mm  |
| Opening angle        | 180°     |